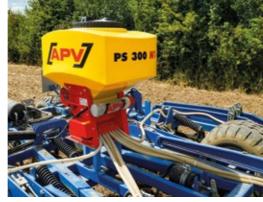

|                                                                                    |                      | PNEUM. SEEDERS STANDARD + FERTILIZER EDITION                                                               |
|------------------------------------------------------------------------------------|----------------------|------------------------------------------------------------------------------------------------------------|
| Standard & Fertiliser Edition (D) models<br>Number indicates hopper size in litres |                      | PS 120 M1 (D) / PS 200 M1 (D) / PS 300 M1 (D) / PS 500 M2 (D) / PS 800 M1 (D) / PS 1600 M1 (only Standard) |
| Hopper                                                                             |                      | 120 – 1,600 litre capacity                                                                                 |
| Working width                                                                      |                      | 1 – 12 m                                                                                                   |
| Fan types                                                                          | electric fan         | Application rate: 0 - 3.5 kg/min max. hose length: 4 m / max. working width: 6 m                           |
|                                                                                    | electric fan<br>PLUS | Application rate: 0 - 7 kg/min max. hose length: 8 m / max. working width: 12 m                            |
|                                                                                    | hydraulic fan        | Application rate: 2 - 30 kg/min max. hose length: 10 m / max. working width: 12 m                          |