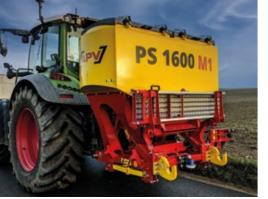

## **ADVANTAGES**

- Easy operation with ISOBUS is possible
- Exact lateral distribution over the whole working width
- · Precise spreading of the seed, independent of the wind
- There are many different ways to tailor the PS to your needs thanks to a large selection of hoppers, seeding shafts, fan types, outputs, etc.
- Ground speed-related seed rate application & headland management (with sensors)
- Mounting options on almost any soil tillage implement, seed drill and crop care implement regardless of
- EU obligatory device inspection badge for granulate spreader for crop protection application available upon request

|                                                                                    |                      | PNEUM. SEEDERS STANDARD + FERTILIZER EDITION                                                               |
|------------------------------------------------------------------------------------|----------------------|------------------------------------------------------------------------------------------------------------|
| Standard & Fertiliser Edition (D) models<br>Number indicates hopper size in litres |                      | PS 120 M1 (D) / PS 200 M1 (D) / PS 300 M1 (D) / PS 500 M2 (D) / PS 800 M1 (D) / PS 1600 M1 (only Standard) |
| Hopper                                                                             |                      | 120 – 1,600 litre capacity                                                                                 |
| Working width                                                                      |                      | 1 – 12 m                                                                                                   |
| Fan types                                                                          | electric fan         | Application rate: 0 - 3.5 kg/min max. hose length: 4 m / max. working width: 6 m                           |
|                                                                                    | electric fan<br>PLUS | Application rate: 0 - 7 kg/min max. hose length: 8 m / max. working width: 12 m                            |
|                                                                                    | hydraulic fan        | Application rate: 2 - 30 kg/min max. hose length: 10 m / max. working width: 12 m                          |